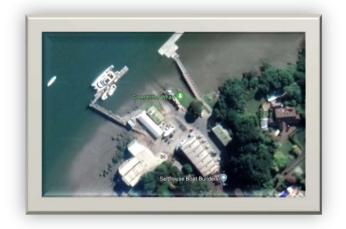

## SITE ADDRESS: 84 RAME ROAD, GREENHITHE, AUCKLAND

DESCRIPTION: Stage 1. Resource consent / renewal of Marine Pile leasing arrangements

Stage 2. Re-development of site. Change of use from Boatbuilders (Salthouse Boatbuilders) to Apartments and ancillary Boat sheds.