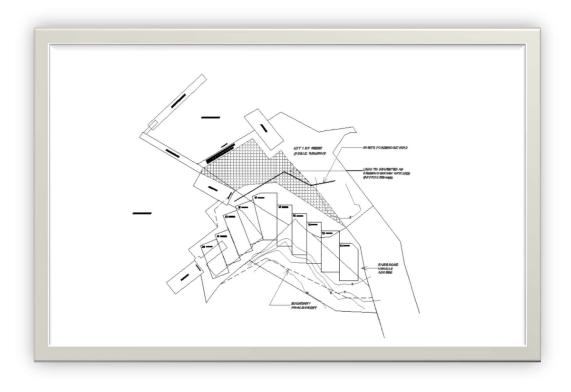

## SITE ADDRESS: 84 RAME ROAD, GREENHITHE, AUCKLAND

DESCRIPTION: Stage 1. Resource consent / renewal of Marine Pile leasing arrangements

Stage 2. Re-development of site. Change of use from Boatbuilders (Salthouse Boatbuilders) to Apartments and ancillary Boat sheds.

## Stage 1:

• Site measure existing wharves and buildings

## Stage 2

Complete concept design of apartments and ancillary boat sheds