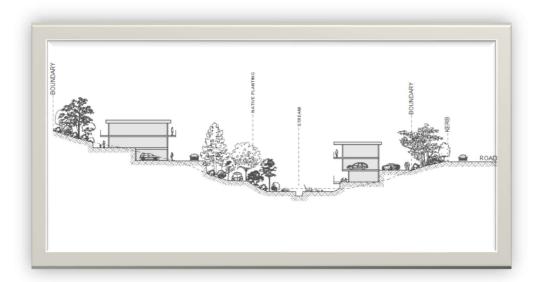

SITE ADDRESS: 76 & 78 BRAEMAR ROAD, CASTOR BAY, NORTH SHORE

DESCRIPTION: Residential 3-lot subdivision and alterations to existing house.

o Review of council property files and complete feasibility report – pre-application meeting