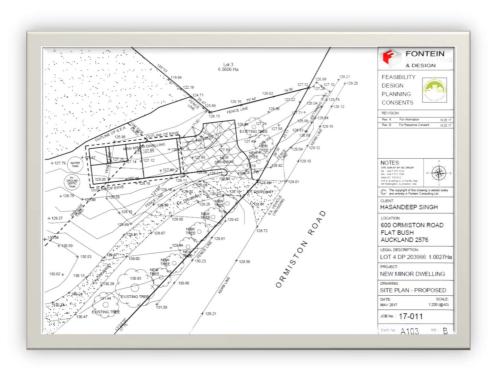

SITE ADDRESS: 600 ORMISTON ROAD, FLAT BUSH, AUCKLAND

## **DESCRIPTION:**

Non-complying minor residential unit – produce architectural drawings, applications and reports for resource consent and building consent applications to Council

- o Co-ordinate surveyor
- Review of Council GIS online services maps and certificate of title and documents registered thereon

- o Prepare resource consent application, plans and report and negotiate approval of
- Prepare building consent architectural drawings and other documentation for building consent application