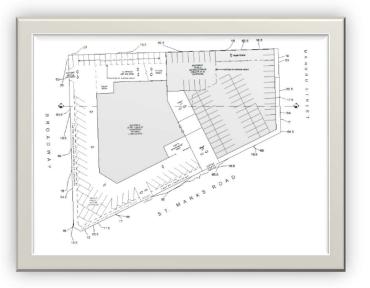

## SITE ADDRESS: 500 BROADWAY, NEWMARKET, AUCKLAND

DESCRIPTION: Mitsubishi Motors – Leasehold Ground Rent Review Negotiations.

- o Liaison with lawyers, valuers and town planners
- Review of council property files of surrounding similar (comparable) sites
- Provide spreadsheet planning summaries and constraints of comparable sites
- Review subject site / Council property file and certificates of title

- Provide Auckland Unitary Plan planning summary
- Complete concept drawings demonstrating "highest and best" use for the site
- Prepare brief of evidence for hearing