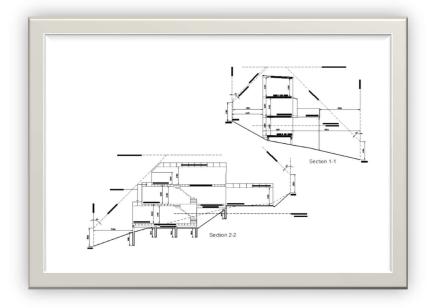

SITE ADDRESS: 50 DANBURY DRIVE, TORBAY, AUCKLAND

DESCRIPTION: Stage 1. Subdivision consent and Building consent for house alterations

Stage 2. New house on Lot 2