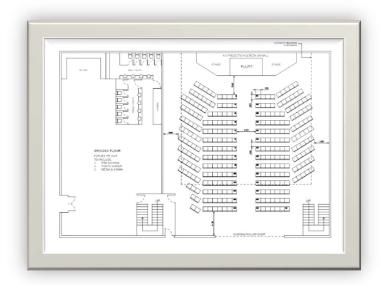

SITE ADDRESS: 2/75 APOLLO DRIVE, ROSEDALE, NORTH SHORE

DESCRIPTION: Conversion of existing warehouse, offices and retail to use as a church.

o Review of council property files and feasibility – pre-application meeting at Council