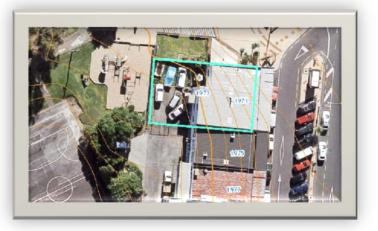

## SITE ADDRESS: 1971-1973 GREAT NORTH ROAD, AVONDALE, AUCKLAND

## **DESCRIPTION:**

New 11 level Apartment building with Retail at Ground Floor and basement carparking & bicycle end-of-trip facilities

- Review Auckland Council Geomaps, property file & existing consents
- Co-ordinate Town planning, geotechnical, civil and traffic engineers
- Produce concept design drawings and attend pre-application meeting at Auckland Council