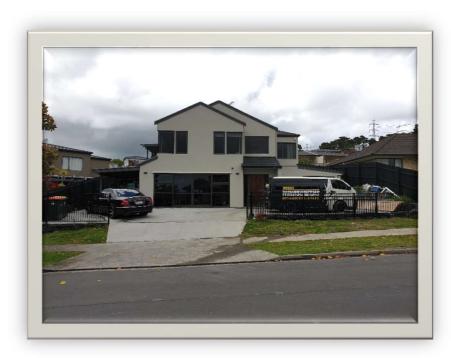

SITE ADDRESS: 13 ARROWSMITH DRIVE, MANUKAU HEIGHTS, AUCKLAND

DESCRIPTION: Alterations and addition to an existing house on a 1-unit site

- Site visit to determine scope of works and development feasibility
- Co-ordinate drainage and structural engineers
- Review of Council GIS online services maps and certificate of title and documents registered thereon
- Review of town planning controls (Operative District Plan & Proposed Auckland Unitary Plan)
- Prepare resource consent application for new garage and front yard AUP standard infringements – produce plans
  - and assessment of environmental effects and negotiate approval of resource consent