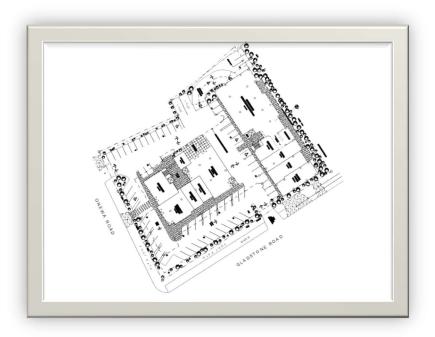

SITE ADDRESS: 129 ONEWA ROAD, NORTHCOTE, AUCKLAND

DESCRIPTION: 116 NEW APARTMENTS WITH RETAIL AND MEDICAL FACILITIES AT GROUND

FLOOR WITH BASEMENT CARPARKING UNDER

 Meet with client and planner to ascertain requirements

- Investigate development feasibility of site v. that previously proposed
- Review previous resource consents approved
- Assess car parking requirements
- Prepare drawings for preapplication meeting at Council
- Complete new drawings for resource consent application