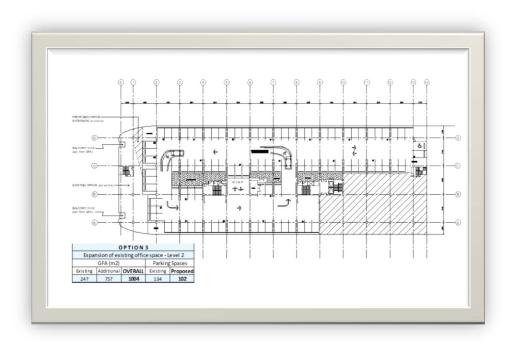

- Review existing building consent drawings
- o Produce alternative floor layouts with increased office space / internal fit outs etc.